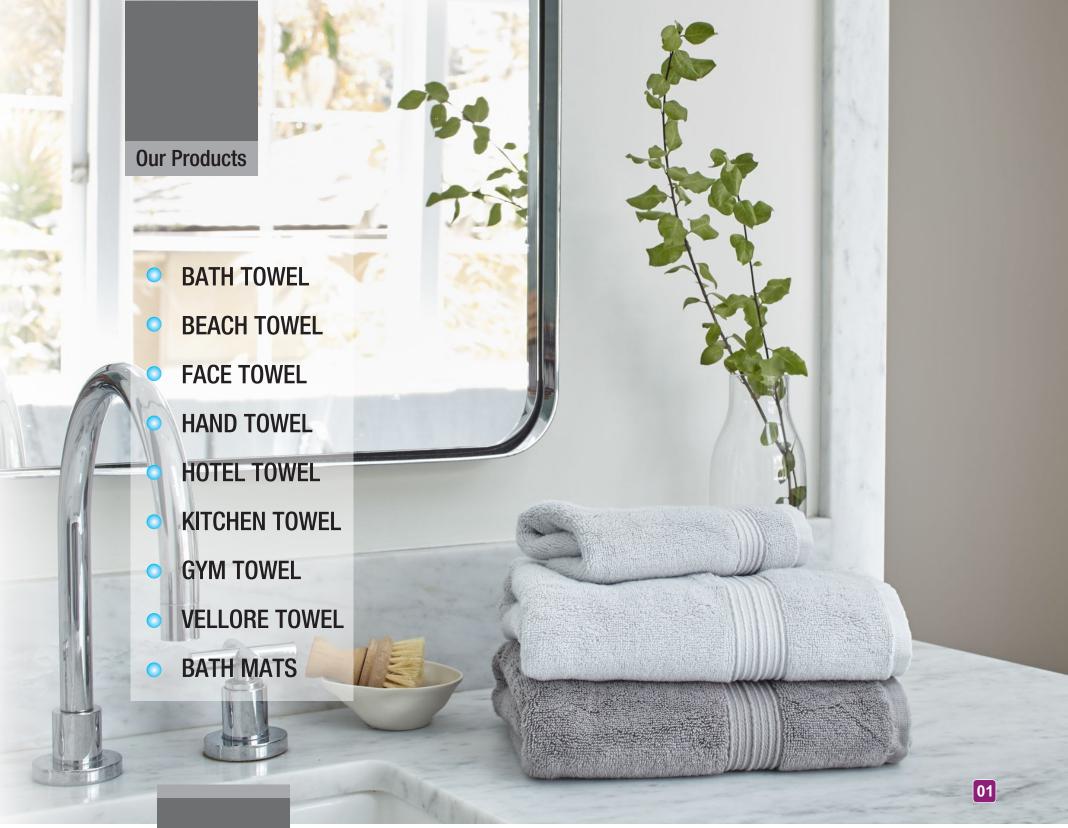

We are best in supply of Terry Towels like Bath Towels, Kitchen Towels, Face Towels, Hand Towels, Washcloths, Cabana Towels, Beach Towels, Hotel Towels, Cone dyed Towels, Sheared Towels (Velour Towel), Hospitality Towels, etc.