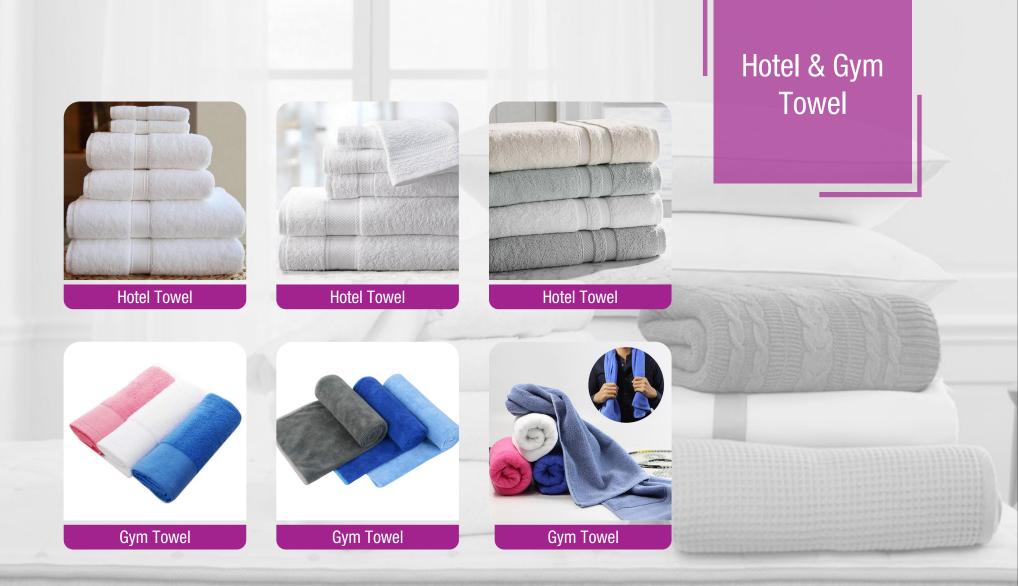

We are best in supply of Terry Towels like Bath Towels, Kitchen Towels, Face Towels, Hand Towels, Washcloths, Cabana Towels, Beach Towels, Hotel Towels, Cone dyed Towels, Sheared Towels (Velour Towel), Hospitality Towels, etc.