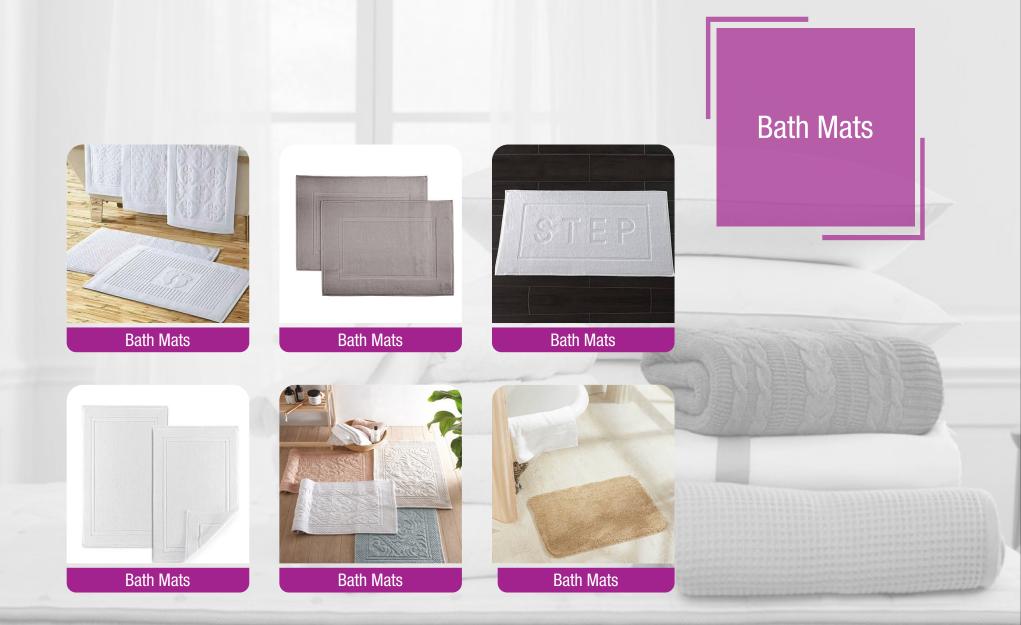

We are best in supply of Terry Towels like Bath Towels, Kitchen Towels, Face Towels, Hand Towels, Washcloths, Cabana Towels, Beach Towels, Hotel Towels, Cone dyed Towels, Sheared Towels (Velour Towel), Hospitality Towels, etc.