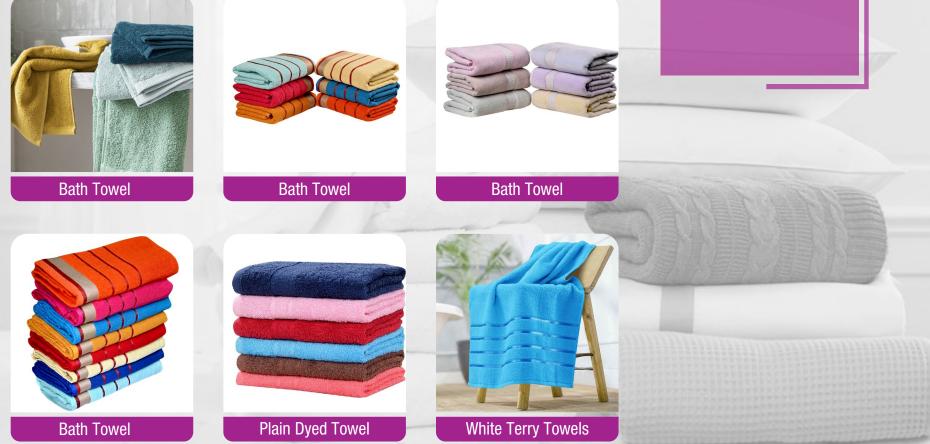

We are best in supply of Terry Towels like Bath Towels, Kitchen Towels, Face Towels, Hand Towels, Washcloths, Cabana Towels, Beach Towels, Hotel Towels, Cone dyed Towels, Sheared Towels (Velour Towel), Hospitality Towels, etc.