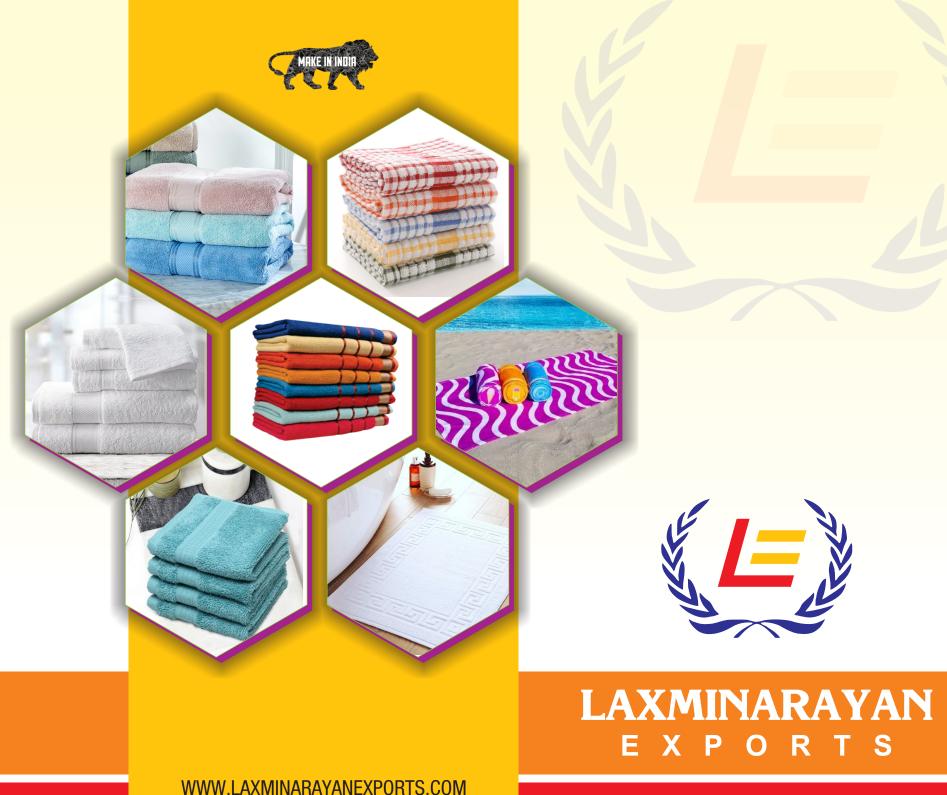

We are Manufacturer and Exporter of Premium Quality Terry Towels.

Laxminarayan Exports, is in the field of Terry Towels in Jacquard designed and as well as Dobby designed as per your required Sizes, Weight, Designs and colors.

We are best in supply of Terry Towels like Bath Towels, Kitchen Towels, Face Towels, Hand Towels, Washcloths, Cabana Towels, Beach Towels, Hotel Towels, Cone dyed Towels, Sheared Towels (Velour Towel), Hospitality Towels, etc.