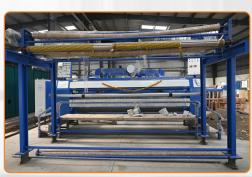

We started in 1996, in Solapur as a Manufacturer of Terry Towels. At starting we have started with 4 Looms. Then now we have a capacity of manufacturing of Terry Towels up to 3 tons daily. The unit has a very good infrastructure with modern technology machines for manufacturing Terry Towels Like Hi - Tech Rapier looms with Jacquard and Dobby Looms, Warping, Length Hemming Machines, Winding Machines, etc.

01

Thumbler Machine

Softlow Machine

e fr

Stenter Machine

RF Dryer

**Dyeing Unit** 

H