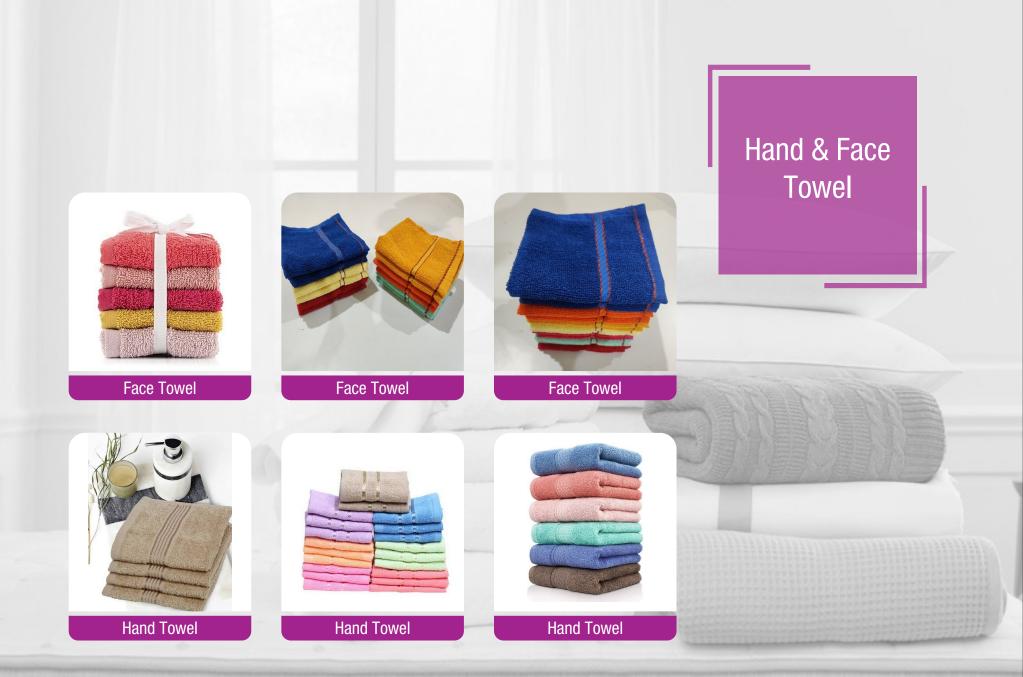

We are best in supply of Terry Towels like Bath Towels, Kitchen Towels, Face Towels, Hand Towels, Washcloths, Cabana Towels, Beach Towels, Hotel Towels, Cone dyed Towels, Sheared Towels (Velour Towel), Hospitality Towels, etc.