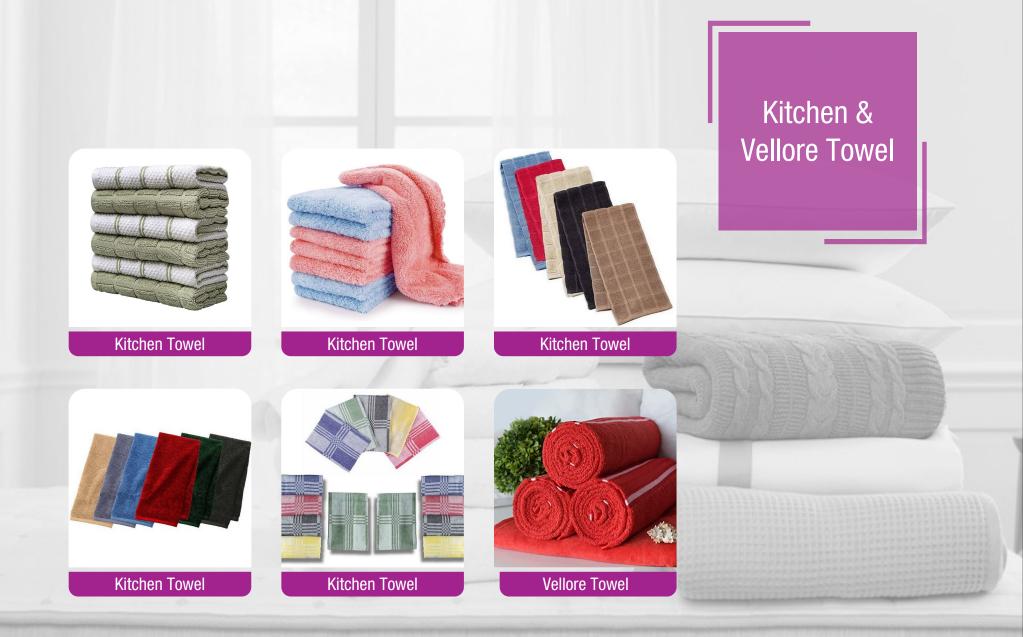

We are best in supply of Terry Towels like Bath Towels, Kitchen Towels, Face Towels, Hand Towels, Washcloths, Cabana Towels, Beach Towels, Hotel Towels, Cone dyed Towels, Sheared Towels (Velour Towel), Hospitality Towels, etc.